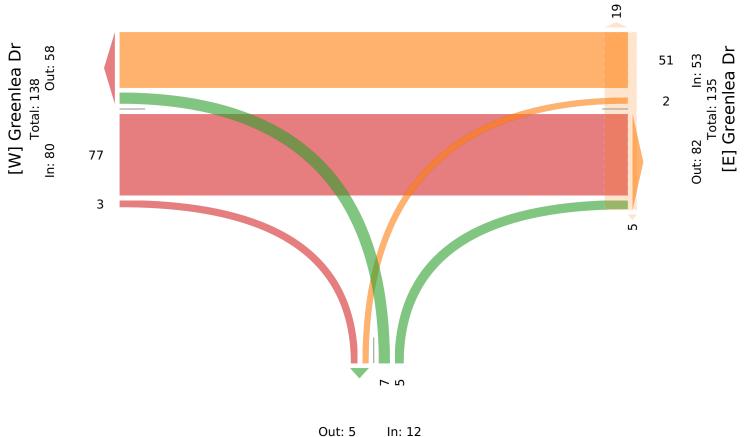

Provided by: McElhanney Kamloops 970 McMaster Way, 310, Kamloops, BC, V2C 6K2, CA

[N] Sidewalk Only

Out: 5 In: 12 Total: 17 [S] Paskin Way

Wed Mar 6, 2024 PM Peak (2:30 PM - 3:30 PM) - Overall Peak Hour All Classes (Motorcycles, Lights, Single-Unit Trucks, Articulated Trucks, Buses, Pedestrians, Bicycles on Road, Bicycles on Crosswalk) All Movements ID: 1165188, Location: 48.493765, -123.392854, Site Code: TIN001396

Provided by: McElhanney Kamloops 970 McMaster Way, 310, Kamloops, BC, V2C 6K2, CA

| Leg                     | Greenlea | ı Dr  |    |       |      | Greenle | a Dr  |    |               |       | Paskin W | /ay   |    |       |      | Sidewalk ( | Only |       |
|-------------------------|----------|-------|----|-------|------|---------|-------|----|---------------|-------|----------|-------|----|-------|------|------------|------|-------|
| Direction               | Eastboui | nd    |    |       |      | Westbo  | und   |    |               |       | Northbou | ınd   |    |       |      | Southbour  | ıd   |       |
| Time                    | Т        | R     | U  | Арр   | Ped* | L       | Т     | U  | Арр           | Ped*  | L        | R     | U  | Арр   | Ped* | Арр        | Ped* | Int   |
| 2024-03-06 2:30PM       | 9        | 0     | 0  | 9     | 2    | 3       | 18    | 0  | 21            | 7     | 0        | 3     | 0  | 3     | 0    | 0          | 9    | 33    |
| 2:45PM                  | 24       | 1     | 0  | 25    | 0    | 2       | 19    | 0  | 21            | 1     | 1        | 2     | 0  | 3     | 0    | 0          | 14   | 49    |
| 3:00PM                  | 23       | 9     | 0  | 32    | 0    | 2       | 35    | 0  | 37            | 18    | 1        | 1     | 0  | 2     | 5    | 0          | 12   | 71    |
| 3:15PM                  | 22       | 1     | 0  | 23    | 1    | 3       | 29    | 0  | 32            | 8     | 3        | 3     | 0  | 6     | 0    | 0          | 8    | 61    |
| Total                   | 78       | 11    | 0  | 89    | 3    | 10      | 101   | 0  | 111           | 34    | 5        | 9     | 0  | 14    | 5    | 0          | 43   | 214   |
| % Approach              | 87.6%    | 12.4% | 0% | -     | -    | 9.0%    | 91.0% | 0% | -             | -     | 35.7%    | 64.3% | 0% | -     | -    | -          | -    |       |
| % Total                 | 36.4%    | 5.1%  | 0% | 41.6% | -    | 4.7%    | 47.2% | 0% | 51 <b>.9%</b> | -     | 2.3%     | 4.2%  | 0% | 6.5%  | -    | 0%         | -    | -     |
| PHF                     | 0.813    | 0.321 | -  | 0.725 | -    | 0.833   | 0.714 | -  | 0.743         | -     | 0.417    | 0.750 | -  | 0.583 | -    | -          | -    | 0.764 |
| Motorcycles             | 0        | 0     | 0  | 0     | -    | 0       | 0     | 0  | 0             | -     | 0        | 0     | 0  | 0     | -    | 0          | -    | 0     |
| % Motorcycles           | 0%       | 0%    | 0% | 0%    | -    | 0%      | 0%    | 0% | 0%            | -     | 0%       | 0%    | 0% | 0%    | -    | -          | -    | 0%    |
| Lights                  | 74       | 9     | 0  | 83    | -    | 10      | 98    | 0  | 108           | -     | 5        | 9     | 0  | 14    | -    | 0          | -    | 205   |
| % Lights                | 94.9%    | 81.8% | 0% | 93.3% | -    | 100%    | 97.0% | 0% | 97.3%         | -     | 100%     | 100%  | 0% | 100%  | -    | -          | -    | 95.8% |
| Single-Unit Trucks      | 2        | 0     | 0  | 2     | -    | 0       | 0     | 0  | 0             | -     | 0        | 0     | 0  | 0     | -    | 0          | -    | 2     |
| % Single-Unit Trucks    | 2.6%     | 0%    | 0% | 2.2%  | -    | 0%      | 0%    | 0% | 0%            | -     | 0%       | 0%    | 0% | 0%    | -    | -          | -    | 0.9%  |
| Articulated Trucks      | 0        | 0     | 0  | 0     | -    | 0       | 0     | 0  | 0             | -     | 0        | 0     | 0  | 0     | -    | 0          | -    | 0     |
| % Articulated Trucks    | 0%       | 0%    | 0% | 0%    | -    | 0%      | 0%    | 0% | 0%            | -     | 0%       | 0%    | 0% | 0%    | -    | -          | -    | 0%    |
| Buses                   | 2        | 0     | 0  | 2     | -    | 0       | 2     | 0  | 2             | -     | 0        | 0     | 0  | 0     | -    | 0          | -    | 4     |
| % Buses                 | 2.6%     | 0%    | 0% | 2.2%  | -    | 0%      | 2.0%  | 0% | 1.8%          | -     | 0%       | 0%    | 0% | 0%    | -    | -          | -    | 1.9%  |
| Bicycles on Road        | 0        | 2     | 0  | 2     | -    | 0       | 1     | 0  | 1             | -     | 0        | 0     | 0  | 0     | -    | 0          | -    | 3     |
| % Bicycles on Road      | 0%       | 18.2% | 0% | 2.2%  | -    | 0%      | 1.0%  | 0% | 0.9%          | -     | 0%       | 0%    | 0% | 0%    | -    | -          | -    | 1.4%  |
| Pedestrians             | -        | -     | -  | -     | 3    | -       | -     | -  | -             | 33    | -        | -     | -  | -     | 5    | -          | 43   |       |
| % Pedestrians           | -        | -     | -  | -     | 100% | -       | -     | -  | -             | 97.1% | -        | -     | -  | -     | 100% | -          | 100% | -     |
| Bicycles on Crosswalk   | -        | -     | -  | -     | 0    | -       | -     | -  | -             | 1     | -        | -     | -  | -     | 0    | -          | 0    |       |
| % Bicycles on Crosswalk | -        | -     | -  | -     | 0%   | -       | -     | -  | -             | 2.9%  | -        | -     | -  | -     | 0%   | -          | 0%   |       |

\*Pedestrians and Bicycles on Crosswalk. L: Left, R: Right, T: Thru, U: U-Turn

Provided by: McElhanney Kamloops 970 McMaster Way, 310, Kamloops, BC, V2C 6K2, CA