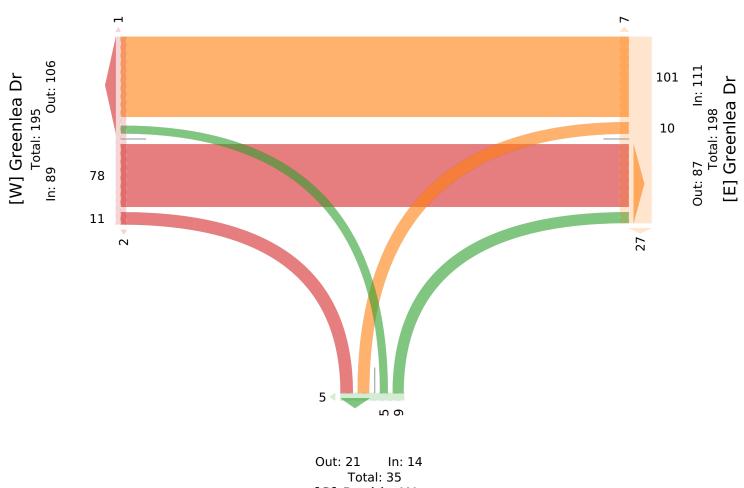

Provided by: McElhanney Kamloops 970 McMaster Way, 310, Kamloops, BC, V2C 6K2, CA

| Leg                       | Greenlea | a Dr       |         |           |        | Greenlea | n Dr  |    |       |       | Paskin V | Vay   |        |         |      | Sidewalk | Only  |            |
|---------------------------|----------|------------|---------|-----------|--------|----------|-------|----|-------|-------|----------|-------|--------|---------|------|----------|-------|------------|
| Direction                 | Eastbou  | nd         |         |           |        | Westbou  | ind   |    |       |       | Northbo  |       |        |         |      | Southbou |       |            |
| Time                      | Т        | R          | U       | Арр       | Ped*   | L        | Т     | U  | Арр   | Ped*  | L        | R     | U      | Арр     | Ped* | Арр      | Ped*  | Int        |
| 2024-03-06 7:30AM         | í 14     | 0          | 0       | 14        | 0      | 1        | 4     | 0  | 5     | 0     | 0        | 1     | 0      | 1       | 0    | 0        | 2     | 20         |
| 7:45AN                    | í 12     | 0          | 0       | 12        | 0      | 1        | 6     | 0  | 7     | 20    | 0        | 2     | 0      | 2       | 0    | 0        | 6     | 21         |
| Hourly Tota               | l 26     | 0          | 0       | 26        | 0      | 2        | 10    | 0  | 12    | 20    | 0        | 3     | 0      | 3       | 0    | 0        | 8     | 41         |
| 8:00AM                    | ١ 10     | 0          | 0       | 10        | 0      | 3        | 14    | 0  | 17    | 0     | 0        | 2     | 1      | 3       | 0    | 0        | 2     | 30         |
| 8:15AM                    | 10 ا     | 1          | 0       | 11        | 0      | 2        | 9     | 0  | 11    | 2     | 0        | 1     | 0      | 1       | 0    | 0        | 2     | 23         |
| 8:30AM                    | 14 ا     | 2          | 0       | 16        | 0      | 0        | 12    | 0  | 12    | 7     | 4        | 1     | 0      | 5       | 0    | 0        | 3     | 33         |
| 8:45AN                    | í 30     | 1          | 0       | 31        | 0      | 2        | 16    | 0  | 18    | 14    | 3        | 2     | 0      | 5       | 0    | 0        | 6     | 54         |
| Hourly Tota               |          | 4          | 0       | 68        | 0      | 7        | 51    | 0  | 58    | 23    | 7        | 6     | 1      | 14      | 0    | 0        | 13    | 140        |
| 9:00AM                    | í 16     | 0          | 0       | 16        | 0      | 0        | 11    | 0  | 11    | 2     | 0        | 1     | 0      | 1       | 0    | 0        | 4     | 28         |
| 9:15AN                    | í 17     | 0          | 0       | 17        | 0      | 0        | 12    | 0  | 12    | 1     | 0        | 1     | 0      | 1       | 0    | 0        | 1     | 30         |
| Hourly Tota               | l 33     | 0          | 0       | 33        | 0      | 0        | 23    | 0  | 23    | 3     | 0        | 2     | 0      | 2       | 0    | 0        | 5     | 58         |
| 2:00PM                    | _        | 1          | 0       | 21        | 2      | 1        | 14    | 0  | 15    | 1     | 0        | 1     | 0      | 1       | 2    | 0        | 5     | 37         |
| 2:15PM                    | í 12     | 0          | 0       | 12        | 0      | 1        | 9     | 0  | 10    | 1     | 1        | 0     | 0      | 1       | 0    | 0        | 6     | 23         |
| 2:30PM                    | I 9      | 0          | 0       | 9         | 2      | 3        | 18    | 0  | 21    | 7     | 0        | 3     | 0      | 3       | 0    | 0        | 9     | 33         |
| 2:45PM                    |          | 1          | 0       | 25        | 0      | 2        | 19    | 0  | 21    | 1     | 1        | 2     | 0      | 3       | 0    | 0        | 14    | 49         |
| Hourly Tota               | -        | 2          |         | 67        | 4      | 7        | 60    | 0  | 67    | 10    | 2        | 6     | 0      | 8       | 2    | 0        | 34    | 142        |
| 3:00PM                    |          | 9          |         | 32        | 0      | 2        | 35    | 0  | 37    | 18    | 1        | 1     | 0      | 2       | 5    | 0        | 12    | 71         |
| 3:15PM                    |          | 1          |         | 23        | 1      | 3        | 29    | 0  | 32    | 8     | 3        | 3     | 0      | 6       | 0    | 0        | 8     | 61         |
| 3:30PM                    | -        | 0          |         | 12        | 0      | 1        | 14    | 0  | 15    | 5     |          | 3     | 0      | 3       | 3    | 0        | 7     | 30         |
| 3:45PM                    |          | 0          |         | 14        | 0      | 4        | 17    | 0  | 21    | 1     | 1        | 0     | 0      | 1       | 0    | 0        | 1     | 36         |
| Hourly Tota               | _        | 10         |         | 81        | 1      | 10       | 95    | 0  | 105   | 32    | 5        | 7     | 0      | 12      | 8    |          | 28    | 198        |
| 4:00PM                    |          | 1          |         | 12        | 1      | 4        | 22    | 0  | 26    | 1     | 1        | 3     | 0      | 4       | 0    | 0        | 1     | 42         |
| 4:15PM                    | -        | 0          |         | 29        | 0      | 2        | 12    | 0  | 14    | 2     | 0        | 2     | 0      | 2       | 0    | 0        | 7     | 45         |
| 4:30PM                    | _        | 0          |         | 14        | 0      | 3        | 22    | 0  | 25    | 4     | 0        | 3     | 0      | 3       | 0    | 0        | 7     | 42         |
| 4:45PM                    |          | 0          |         | 19        | 1      | 2        | 21    | 0  | 23    | 0     |          | 1     | 0      | 1       | 0    | 0        | 4     | 43         |
| Hourly Tota               | -        | 1          |         | 74        | 2      | 11       | 77    | 0  | 88    | 7     | 1        | 9     | 0      | 10      | 0    |          | 19    | 172        |
| 5:00PM                    | -        | 0          |         | 23        | 0      |          | 27    | 0  | 28    | 1     | 0        | 0     | 0      | 0       | 0    |          | 10    | 51         |
| 5:15PM                    |          | 2          |         | 28        | 0      |          | 18    | 0  | 21    | 4     | 2        | 1     | 0      | 3       | 0    | 0        | 9     | 52         |
| 5:30PM                    |          | 0          |         | 15        | 0      | 1        | 25    | 0  | 26    | 1     | 0        | 0     | 0      | 0       | 0    | 0        | 6     | 41         |
| 5:45PM                    |          | 0          |         | 14        | 0      | 1        | 23    | 0  | 24    | 1     | 0        | 0     | 0      | 0       | 0    | 0        | 3     | 38         |
| Hourly Tota               |          | 2          |         | 80        | 0      | 6        | 93    | 0  | 99    | 7     | 2        | 1     | 0      | 3       | 0    |          | 28    | 182        |
| Tota                      |          | 19         |         | 429       | 7      | 43       | 409   | 0  | 452   | 102   | 17       | 34    | 1      | 52      | 10   | 0        | 135   | 933        |
| % Approach                | -        | 4.4%       |         | -         | -      | 9.5%     | 90.5% |    | -     | -     | 32.7%    | 65.4% | 1.9%   | -       | -    | -        | -     | -          |
| % Tota                    |          |            |         | 46.0%     | -      | 4.6%     | 43.8% |    | 48.4% | -     | 1.8%     | 3.6%  | 0.1%   | 5.6%    | -    | 0%       | -     | -          |
| Motorcycles               |          | 0          |         | 0         | -      | 0        | 0     | 0  | 0     | -     | 0        | 0     | 0      | 0       | -    | 0        | -     | 0          |
| % Motorcycles             | -        |            | 0%      | 0%        | -      | 0%       |       | 0% | 0%    | -     | 0%       | 0%    | 0%     | 0%      | -    | -        | -     | 0%         |
| Lights                    |          | 16         |         | 413       | -      | 42       | 402   |    | 444   | -     | 14       | 32    | 0      | 46      | -    | 0        | -     | 903        |
| % Lights                  | -        | 84.2%      |         |           | -      | 97.7%    |       |    |       | -     | 82.4%    |       |        | 88.5%   | -    | -        | -     | 96.8%      |
| Single-Unit Trucks        | -        | 0          | 0<br>0% | 4         | -      | 2 20/    | 0     |    | 0.20/ | -     | 0        | 0     | 1 100% | 1       | -    | 0        | -     | 6          |
| % Single-Unit Trucks      | -        |            |         | 0.9%      | -      | 2.3%     | 0%    |    | 0.2%  | -     | 0%       |       |        | 1.9%    | -    | -        | -     | 0.6%       |
| Articulated Trucks        | _        |            | 0       | 0         | -      | 0        | 0     |    | 0     | -     | 0        | 0     | 0      | 0       | -    | 0        | -     | 0          |
| % Articulated Trucks      |          |            | 0%      | 0%        | -      | 0%       |       | 0% | 0%    | -     | 0%       | 0%    | 0%     | 0%      | -    |          | -     | 0%         |
| Buses<br>% Buses          |          | 0          | 0<br>0% | 7         | -      | 0        | 1 20/ |    | 5     | -     | 0        | 0%    | 0      | 0%      | -    | 0        | -     | 12<br>1.3% |
| Bicycles on Road          | -        |            | 0%      | 1.6%<br>5 | -      | 0%<br>0  | 1.2%  | 0% | 1.1%  | -     | 0%<br>3  | 2     | 0%     | 0%<br>5 | -    | - 0      | -     | 1.3%       |
| % Bicycles on Road        |          | 3<br>15.8% |         | 5<br>1.2% | -      | 0%       | 0.5%  |    | 0.4%  | -     | 3 17.6%  | 5.9%  | 0%     | 9.6%    | -    | -        | -     | 1.3%       |
| Pedestrians               |          |            |         |           | - 7    |          |       |    |       | 101   |          |       |        |         | - 10 |          | - 134 | 1.3%       |
| % Pedestrians             | -        | -          | -       | -         | / 100% | -        | -     | -  | -     | 99.0% | -        | -     | -      | -       | 100% | -        | 99.3% |            |
| Bicycles on Crosswall     | _        |            | -       | -         | 100%   | -        | -     |    | -     | 99.0% | -        | -     | -      | -       | 100% | -        | 99.3% | -          |
| % Bicycles on Crosswall   | -        |            | -       | -         | 0%     | -        | -     |    | -     | 1.0%  | -        | -     | -      | -       | 0%   | -        | 0.7%  |            |
| 70 DICYCLES OIL CLOSSWAIL | ·   -    | -          | -       | -         | 0%     | -        | -     | -  | -     | 1.0%  | -        | -     | -      | -       | U%0  | -        | U./%  | -          |

\*Pedestrians and Bicycles on Crosswalk. L: Left, R: Right, T: Thru, U: U-Turn

Wed Mar 6, 2024 Full Length (7:30 AM-9:30 AM, 2 PM-6 PM) All Classes (Motorcycles, Lights, Single-Unit Trucks, Articulated Trucks, Buses, Pedestrians, Bicycles on Road, Bicycles on Crosswalk) All Movements ID: 1165188, Location: 48.493765, -123.392854, Site Code: TIN001396