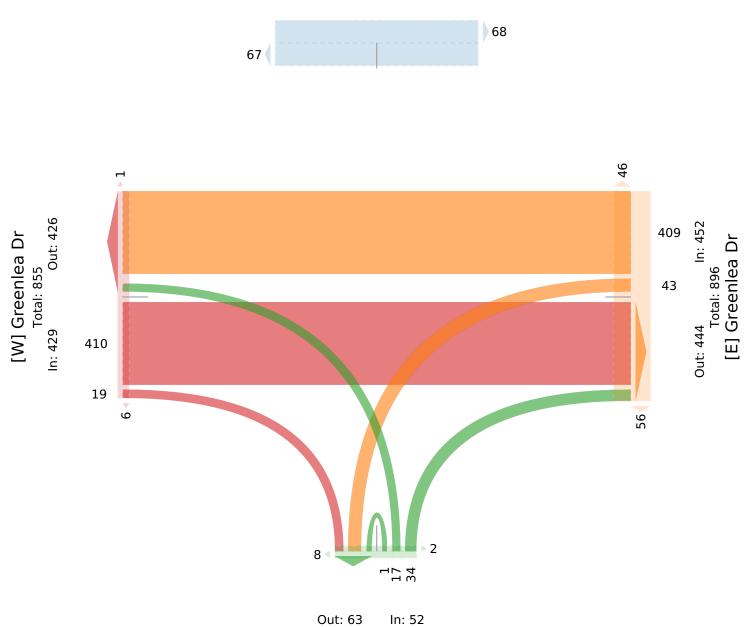

Provided by: McElhanney Kamloops 970 McMaster Way, 310, Kamloops, BC, V2C 6K2, CA

| Leg                       | Greenlea | a Dr       |         |           |        | Greenlea | n Dr  |    |       |       | Paskin V | Vay   |        |         |      | Sidewalk | Only  |            |
|---------------------------|----------|------------|---------|-----------|--------|----------|-------|----|-------|-------|----------|-------|--------|---------|------|----------|-------|------------|
| Direction                 | Eastbou  | nd         |         |           |        | Westbou  | ind   |    |       |       | Northbo  |       |        |         |      | Southbou |       |            |
| Time                      | Т        | R          | U       | Арр       | Ped*   | L        | Т     | U  | Арр   | Ped*  | L        | R     | U      | Арр     | Ped* | Арр      | Ped*  | Int        |
| 2024-03-06 7:30AM         | í 14     | 0          | 0       | 14        | 0      | 1        | 4     | 0  | 5     | 0     | 0        | 1     | 0      | 1       | 0    | 0        | 2     | 20         |
| 7:45AN                    | í 12     | 0          | 0       | 12        | 0      | 1        | 6     | 0  | 7     | 20    | 0        | 2     | 0      | 2       | 0    | 0        | 6     | 21         |
| Hourly Tota               | l 26     | 0          | 0       | 26        | 0      | 2        | 10    | 0  | 12    | 20    | 0        | 3     | 0      | 3       | 0    | 0        | 8     | 41         |
| 8:00AM                    | ١ 10     | 0          | 0       | 10        | 0      | 3        | 14    | 0  | 17    | 0     | 0        | 2     | 1      | 3       | 0    | 0        | 2     | 30         |
| 8:15AM                    | 10 ا     | 1          | 0       | 11        | 0      | 2        | 9     | 0  | 11    | 2     | 0        | 1     | 0      | 1       | 0    | 0        | 2     | 23         |
| 8:30AM                    | 14 ا     | 2          | 0       | 16        | 0      | 0        | 12    | 0  | 12    | 7     | 4        | 1     | 0      | 5       | 0    | 0        | 3     | 33         |
| 8:45AN                    | í 30     | 1          | 0       | 31        | 0      | 2        | 16    | 0  | 18    | 14    | 3        | 2     | 0      | 5       | 0    | 0        | 6     | 54         |
| Hourly Tota               |          | 4          | 0       | 68        | 0      | 7        | 51    | 0  | 58    | 23    | 7        | 6     | 1      | 14      | 0    | 0        | 13    | 140        |
| 9:00AM                    | í 16     | 0          | 0       | 16        | 0      | 0        | 11    | 0  | 11    | 2     | 0        | 1     | 0      | 1       | 0    | 0        | 4     | 28         |
| 9:15AN                    | í 17     | 0          | 0       | 17        | 0      | 0        | 12    | 0  | 12    | 1     | 0        | 1     | 0      | 1       | 0    | 0        | 1     | 30         |
| Hourly Tota               | l 33     | 0          | 0       | 33        | 0      | 0        | 23    | 0  | 23    | 3     | 0        | 2     | 0      | 2       | 0    | 0        | 5     | 58         |
| 2:00PM                    | _        | 1          | 0       | 21        | 2      | 1        | 14    | 0  | 15    | 1     | 0        | 1     | 0      | 1       | 2    | 0        | 5     | 37         |
| 2:15PM                    | í 12     | 0          | 0       | 12        | 0      | 1        | 9     | 0  | 10    | 1     | 1        | 0     | 0      | 1       | 0    | 0        | 6     | 23         |
| 2:30PM                    | I 9      | 0          | 0       | 9         | 2      | 3        | 18    | 0  | 21    | 7     | 0        | 3     | 0      | 3       | 0    | 0        | 9     | 33         |
| 2:45PM                    |          | 1          | 0       | 25        | 0      | 2        | 19    | 0  | 21    | 1     | 1        | 2     | 0      | 3       | 0    | 0        | 14    | 49         |
| Hourly Tota               | -        | 2          |         | 67        | 4      | 7        | 60    | 0  | 67    | 10    | 2        | 6     | 0      | 8       | 2    | 0        | 34    | 142        |
| 3:00PM                    |          | 9          |         | 32        | 0      | 2        | 35    | 0  | 37    | 18    | 1        | 1     | 0      | 2       | 5    | 0        | 12    | 71         |
| 3:15PM                    |          | 1          |         | 23        | 1      | 3        | 29    | 0  | 32    | 8     | 3        | 3     | 0      | 6       | 0    | 0        | 8     | 61         |
| 3:30PM                    | -        | 0          |         | 12        | 0      | 1        | 14    | 0  | 15    | 5     |          | 3     | 0      | 3       | 3    | 0        | 7     | 30         |
| 3:45PM                    |          | 0          |         | 14        | 0      | 4        | 17    | 0  | 21    | 1     | 1        | 0     | 0      | 1       | 0    | 0        | 1     | 36         |
| Hourly Tota               | _        | 10         |         | 81        | 1      | 10       | 95    | 0  | 105   | 32    | 5        | 7     | 0      | 12      | 8    |          | 28    | 198        |
| 4:00PM                    |          | 1          |         | 12        | 1      | 4        | 22    | 0  | 26    | 1     | 1        | 3     | 0      | 4       | 0    | 0        | 1     | 42         |
| 4:15PM                    | -        | 0          |         | 29        | 0      | 2        | 12    | 0  | 14    | 2     | 0        | 2     | 0      | 2       | 0    | 0        | 7     | 45         |
| 4:30PM                    | _        | 0          |         | 14        | 0      | 3        | 22    | 0  | 25    | 4     | 0        | 3     | 0      | 3       | 0    | 0        | 7     | 42         |
| 4:45PM                    |          | 0          |         | 19        | 1      | 2        | 21    | 0  | 23    | 0     |          | 1     | 0      | 1       | 0    | 0        | 4     | 43         |
| Hourly Tota               | -        | 1          |         | 74        | 2      | 11       | 77    | 0  | 88    | 7     | 1        | 9     | 0      | 10      | 0    |          | 19    | 172        |
| 5:00PM                    | -        | 0          |         | 23        | 0      |          | 27    | 0  | 28    | 1     | 0        | 0     | 0      | 0       | 0    |          | 10    | 51         |
| 5:15PM                    |          | 2          |         | 28        | 0      |          | 18    | 0  | 21    | 4     | 2        | 1     | 0      | 3       | 0    | 0        | 9     | 52         |
| 5:30PM                    |          | 0          |         | 15        | 0      | 1        | 25    | 0  | 26    | 1     | 0        | 0     | 0      | 0       | 0    | 0        | 6     | 41         |
| 5:45PM                    |          | 0          |         | 14        | 0      | 1        | 23    | 0  | 24    | 1     | 0        | 0     | 0      | 0       | 0    | 0        | 3     | 38         |
| Hourly Tota               |          | 2          |         | 80        | 0      | 6        | 93    | 0  | 99    | 7     | 2        | 1     | 0      | 3       | 0    |          | 28    | 182        |
| Tota                      |          | 19         |         | 429       | 7      | 43       | 409   | 0  | 452   | 102   | 17       | 34    | 1      | 52      | 10   | 0        | 135   | 933        |
| % Approach                | -        | 4.4%       |         | -         | -      | 9.5%     | 90.5% |    | -     | -     | 32.7%    | 65.4% | 1.9%   | -       | -    | -        | -     | -          |
| % Tota                    |          |            |         | 46.0%     | -      | 4.6%     | 43.8% |    | 48.4% | -     | 1.8%     | 3.6%  | 0.1%   | 5.6%    | -    | 0%       | -     | -          |
| Motorcycles               |          | 0          |         | 0         | -      | 0        | 0     | 0  | 0     | -     | 0        | 0     | 0      | 0       | -    | 0        | -     | 0          |
| % Motorcycles             | -        |            | 0%      | 0%        | -      | 0%       |       | 0% | 0%    | -     | 0%       | 0%    | 0%     | 0%      | -    | -        | -     | 0%         |
| Lights                    |          | 16         |         | 413       | -      | 42       | 402   |    | 444   | -     | 14       | 32    | 0      | 46      | -    | 0        | -     | 903        |
| % Lights                  | -        | 84.2%      |         |           | -      | 97.7%    |       |    |       | -     | 82.4%    |       |        | 88.5%   | -    | -        | -     | 96.8%      |
| Single-Unit Trucks        | -        | 0          | 0<br>0% | 4         | -      | 2 20/    | 0     |    | 0.20/ | -     | 0        | 0     | 1 100% | 1       | -    | 0        | -     | 6          |
| % Single-Unit Trucks      | -        |            |         | 0.9%      | -      | 2.3%     | 0%    |    | 0.2%  | -     | 0%       |       |        | 1.9%    | -    | -        | -     | 0.6%       |
| Articulated Trucks        | _        |            | 0       | 0         | -      | 0        | 0     |    | 0     | -     | 0        | 0     | 0      | 0       | -    | 0        | -     | 0          |
| % Articulated Trucks      |          |            | 0%      | 0%        | -      | 0%       |       | 0% | 0%    | -     | 0%       | 0%    | 0%     | 0%      | -    |          | -     | 0%         |
| Buses<br>% Buses          |          | 0          | 0<br>0% | 7         | -      | 0        | 1 20/ |    | 5     | -     | 0        | 0%    | 0      | 0%      | -    | 0        | -     | 12<br>1.3% |
| Bicycles on Road          | -        |            | 0%      | 1.6%<br>5 | -      | 0%<br>0  | 1.2%  | 0% | 1.1%  | -     | 0%<br>3  | 2     | 0%     | 0%<br>5 | -    | - 0      | -     | 1.3%       |
| % Bicycles on Road        |          | 3<br>15.8% |         | 5<br>1.2% | -      | 0%       | 0.5%  |    | 0.4%  | -     | 3 17.6%  | 5.9%  | 0%     | 9.6%    | -    | -        | -     | 1.3%       |
| Pedestrians               |          |            |         |           | - 7    |          |       |    |       | 101   |          |       |        |         | - 10 |          | - 134 | 1.3%       |
| % Pedestrians             | -        | -          | -       | -         | / 100% | -        | -     | -  | -     | 99.0% | -        | -     | -      | -       | 100% | -        | 99.3% |            |
| Bicycles on Crosswall     | _        |            | -       | -         | 100%   | -        | -     |    | -     | 99.0% | -        | -     | -      | -       | 100% | -        | 99.3% | -          |
| % Bicycles on Crosswall   | -        |            | -       | -         | 0%     | -        | -     |    | -     | 1.0%  | -        | -     | -      | -       | 0%   | -        | 0.7%  |            |
| 70 DICYCLES OIL CLOSSWAIL | ·   -    | -          | -       | -         | 0%     | -        | -     | -  | -     | 1.0%  | -        | -     | -      | -       | U%0  | -        | U./%  | -          |

\*Pedestrians and Bicycles on Crosswalk. L: Left, R: Right, T: Thru, U: U-Turn

Wed Mar 6, 2024 Full Length (7:30 AM-9:30 AM, 2 PM-6 PM) All Classes (Motorcycles, Lights, Single-Unit Trucks, Articulated Trucks, Buses, Pedestrians, Bicycles on Road, Bicycles on Crosswalk) All Movements ID: 1165188, Location: 48.493765, -123.392854, Site Code: TIN001396